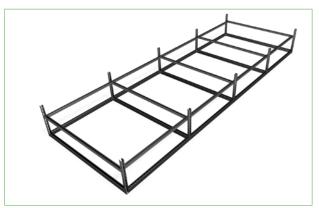

# **Aisle Containment**

Aisle Containment System

### Atkore's containment caters to your bespoke application

Atkore Unistrut aisle containment systems can be designed to fit any rack configuration including aisles with varying rack heights, widths, depths, and alignment.

Why Atkore Unistrut aisle containment?

- ▲ Designed and engineered to project specification
- ▲ Installation drawings and service
- ▲ Seismic Category D rating
- ▲ Modular design improves install efficiency
- ▲ Unparalleled health and safety benefits
- ▲ Vertically integrated manufacturing
- $\blacktriangle$  Swing and sliding door options