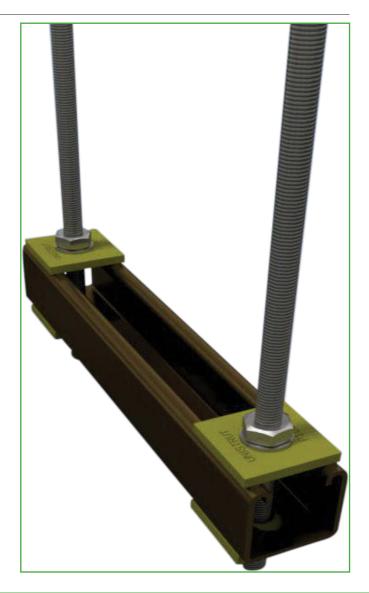

# **Framing Systems**

**Trapeze Frames** 

## Multi-Service support for mechanical, electrical and ventilation

#### **Fully Specified**

Each threaded rod unit can be supplied to the client specific requirements, ensuring that every job is met with accurate and ready to install modules. Specific dimensions on the size of channel used and the thickness of the threaded rod can be specified to Atkore Unistrut upon inquiry.

#### **Multiple Tiers**

Each unit can be supplied as a single, or multi-tiered sets, to allow for multiple changing configurations on-site.

#### **Best Practice**

Each trapeze frame is manufactured to Atkore Unistrut's best practice, which includes our square plate and flat washers. Atkore Unistrut ensure each unit is manufactured to comply with all applicable standards.

#### **Application Specific**

Each trapeze unit is designed to specific customer requirements, with application driven load calculations done beforehand to ensure each unit can support all on-site requirements.