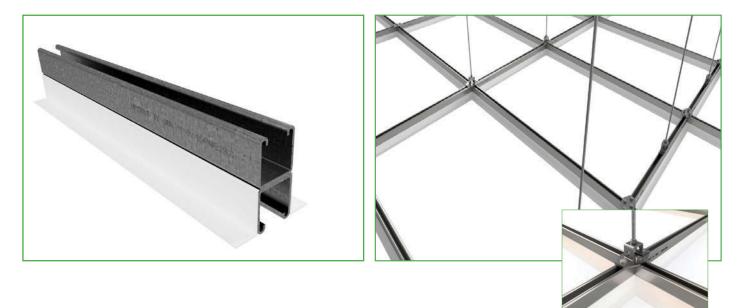

# **Structural Ceiling System**

### **Custom Engineering**

Structural ceilings are designed to support heavy loads and are used extensively in data centers where high levels of load need to be supported. Atkore Unistrut is a preferred support system amongst MEP applications in data centers and so with the Atkore Unistrut's structural ceiling system this allows you to continue with a proven method that is widely accepted on these projects. The main advantage of this ceiling is that heavier elements can be installed on the structural grid whilst supporting your ceiling tile. Our system is suitable for most standard grid sizes and can be designed to suit various load types.