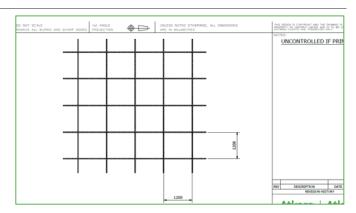

# **Ceiling Grid Design**

### Designed To Support

Ceiling grids are designed to support miscellaneous mechanical and electrical equipment, decorative panels, and lighting. The versatility of Atkore Unistrut ceiling grids allows attachments to be made anywhere along the channel opening and the abundance of available fittings means significant savings in time and labour cost.

Thanks to the infinitely adjustable nature of structures built with Atkore Unistrut your new ceiling grid can easily adapt to changing needs. Our Atkore Unistrut beam calculator will confirm which profile Unistrut will be required to suit various grid sizes and loads.