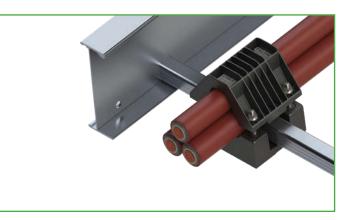

# Talon

**Cable Cleats** 

# Hold the cables, hug the rung

Talon cable cleats are a cable management product used to secure cables when installed at intervals along the length of the cable. They are typically used for support, restraint, strain relief and short circuit protection by containing the cables without damage.

- ▲ Fastest installation time and related labour savings with cable
  - tray rung-hugging technology
- ▲ Longest service life with industry leading UV protection
- ▲ Strongest cleat on the market for ultimate short-circuit protection
- ▲ Reduces on site labour and improves install efficiency