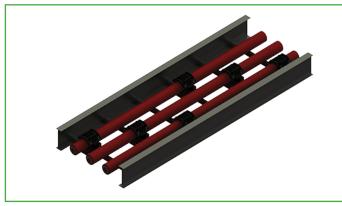

# **Framing Systems**

**Trapeze Frames** 

## Multi-Service support for mechanical, electrical and ventilation

#### **Fully Specified**

Each threaded rod unit can be supplied to the client specific requirements, ensuring that every job is met with accurate and ready to install modules. Specific dimensions on the size of channel used and the thickness of the threaded rod can be specified to Atkore Unistrut upon inquiry.

#### **Multiple Tiers**

Each unit can be supplied as a single, or multi-tiered sets, to allow for multiple changing configurations on-site.

#### **Best Practice**

Each trapeze frame is manufactured to Atkore Unistrut's best practice, which includes our square plate and flat washers. Atkore Unistrut ensure each unit is manufactured to comply with all applicable standards.

#### **Application Specific**

Each trapeze unit is designed to specific customer requirements, with application driven load calculations done beforehand to ensure each unit can support all on-site requirements.