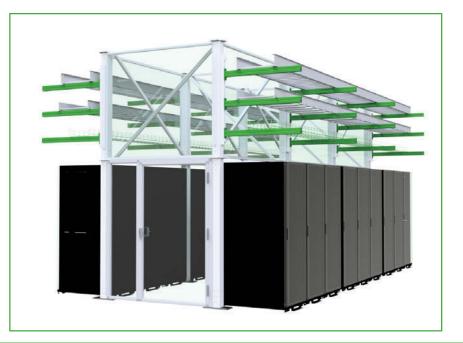

# **Aisle Containment**

Aisle Containment System

### Atkore's containment caters to your bespoke application

Atkore Unistrut aisle containment systems can be designed to fit any rack configuration including aisles with varying rack heights, widths, depths, and alignment.

Why Atkore Unistrut aisle containment?

- ▲ Designed and engineered to project specification
- ▲ Installation drawings and service
- ▲ Seismic Category D rating
- ▲ Modular design improves install efficiency
- ▲ Unparalleled health and safety benefits
- ▲ Vertically integrated manufacturing
- $\blacktriangle$  Swing and sliding door options