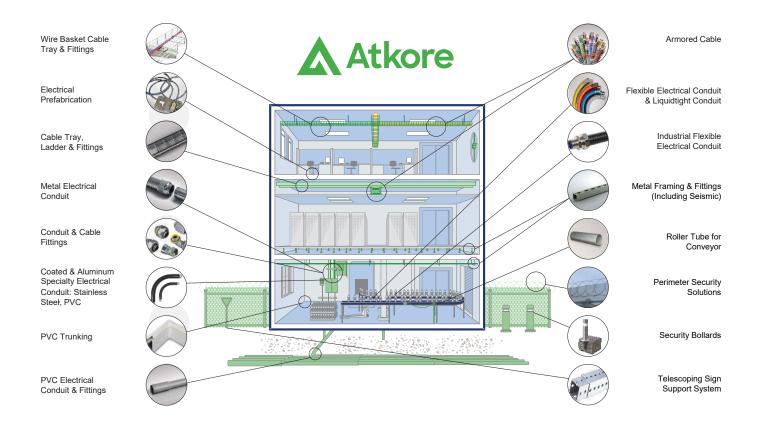

y & Schedule, Modules are put into manufacture in-line with clients delivery schedule, to ensure each unit required for each phase of construction is delivered on time.

**5. Manufacture,** Atkore Unistrut will begin manufacture of each module, ensuring quality checks are performed at each key stage. Client is updated with progress on their modules and continuous communication from the engineering and sales teams.

6. Delivery, Upon completion, Atkore Unistrut will deliver completed modules to site, ready to install as per agreed schedule.





# **Atkore Product Range**

### **Cable Management & Protection**

# Atkore's full range of products

Provides a variety of solutions for every application, reducing costs and moving everyone faster from blueprint to final inspection and approval.







# Talon

**Cable Cleats** 

# Hold the cables, hug the rung

Talon cable cleats are a cable management product used to secure cables when installed at intervals along the length of the cable. They are typically used for support, restraint, strain relief and short circuit protection by containing the cables without damage.

- ▲ Fastest installation time and related labour savings with cable
  - tray rung-hugging technology
- ▲ Longest service life with industry leading UV protection
- ▲ Strongest cleat on the market for ultimate short-circuit protection
- ▲ Reduces on site labour and improves install efficiency



Images shown above are for illustration purposes only







# **Framing Systems**

**Trapeze Frames** 

## Multi-Service support for mechanical, electrical and ventilation