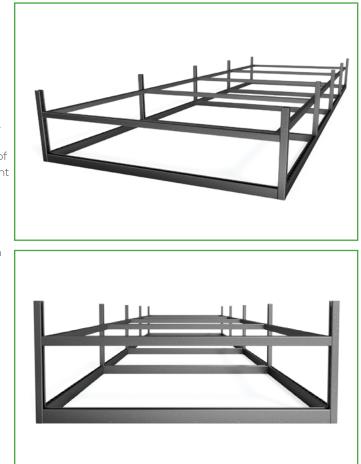

# **Aisle Containment**

Aisle Containment System

### Atkore's containment caters to your bespoke application

Atkore Unistrut aisle containment systems can be designed to fit any rack configuration including aisles with varying rack heights, widths, depths, and alignment.

Why Atkore Unistrut aisle containment?

- ▲ Designed and engineered to project specification
- ▲ Installation drawings and service
- ▲ Seismic Category D rating
- ▲ Modular design improves install efficiency
- ▲ Unparalleled health and safety benefits
- ▲ Vertically integrated manufacturing
- $\blacktriangle$  Swing and sliding door options