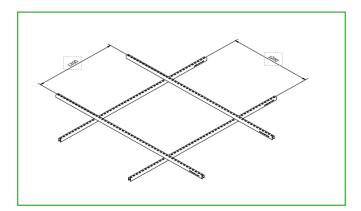

# **Ceiling Grid Design**

### Designed To Support

Ceiling grids are designed to support miscellaneous mechanical and electrical equipment, decorative panels, and lighting. The versatility of Atkore Unistrut ceiling grids allows attachments to be made anywhere along the channel opening and the abundance of available fittings means significant savings in time and labour cost.

Thanks to the infinitely adjustable nature of structures built with Atkore Unistrut your new ceiling grid can easily adapt to changing needs. Our Atkore Unistrut beam calculator will confirm which profile Unistrut will be required to suit various grid sizes and loads.