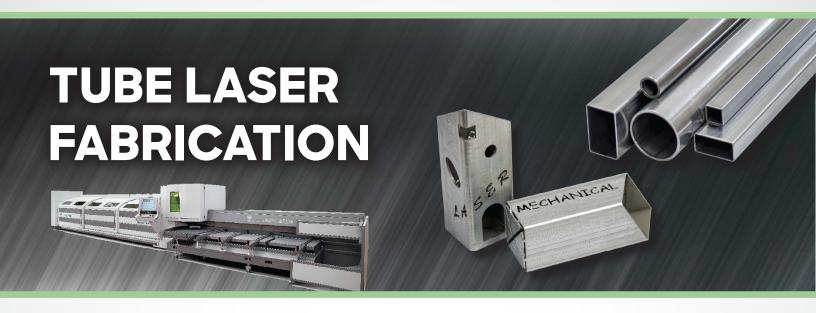

## **Tectron™ Expanded Fabrication Services**

Tectron has expanded its fabrication services to now include a Fiber Tube Laser! Our state-of-the-art laser can cut a wide variety of tube with high quality cuts and etch designs into your tubular products. The tube is supported and guided during each phase of the cutting process and ensures maximum accuracy and protects the tube from scratches.

Our Tube Laser can combine multiple fabrication steps such as drilling, notching, punching, and machining in one easy step.

## **Tectron Laser Capabilities**

Round tube: ½" - 4.5"

• Square tube: ½" x ½" - 3.9" x 3.9"

Minimum WIP Length: 10'6"

Maximum WIP Length: 21'3"

Maximum Finished Length: 14'7"

Maximum Wt./Ft: 9 lbs.

For more information regarding our tube laser capabilities, call 800-882-5543.