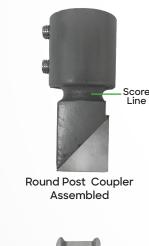

## **Features and Benefits**

- Designed to breakaway at the score line in the coupler top, does not rely on the hardware or fasteners to breakaway upon impact
- Ratchet and pliers are the only tools required for installation or replacement
- Couplers compatible with square post, round post, and u-channel. Ground and Surface mount options are also available