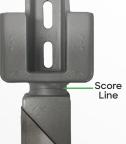

## **Features and Benefits**

- Designed to breakaway at the score line in the coupler top, does not rely on the hardware or fasteners to breakaway upon impact
- Ratchet and pliers are the only tools required for installation or replacement
- Couplers compatible with square post, round post, and u-channel. Ground and Surface mount options are also available