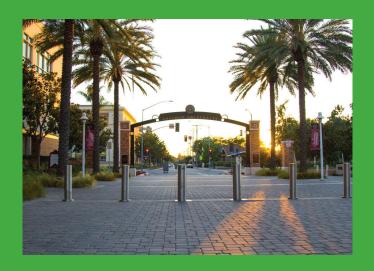

Utilizing a short pile foundation design provides more versatility for the bollard's application whether it's a new installation or retrofit project. Common applications include commercial storefronts, outdoor dining, sidewalks, bus stops, and similar environments.