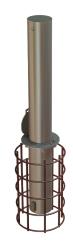

Utilizing a short pile foundation design provides more versatility for the bollard's application whether it's a new installation or retrofit project. Common applications include commercial storefronts, outdoor dining, sidewalks, bus stops, and similar environments.

## **Features and Benefits:**

- Certified to the ASTM F3016-19 standard as a single bollard
- Fixed and removable bollard options provide versatility for any application
- Core drilled installation is both cost and time effective - up to 75% cheaper than trench footings
- Customizable with a powder coated or stainless-steel finish for an aesthetic design