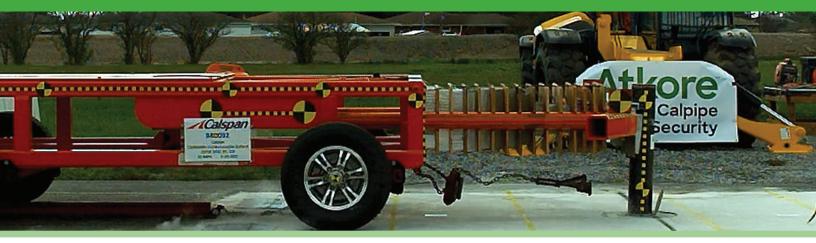

## Crash Test Certified to F3016-19 Bollards

Calpipe Security proudly introduces our new line of F3016-19 crash rated security bollards designed to mitigate the risk of vehicle-into-building impact.

Tested and certified to the American Society for Testing Material's F3016-19 standard. The ASTM F3016-19 standard quantifies the performance of a vehicle protective device in stopping a 5000 lb. vehicle at impact speeds from 10 to 30 mph.