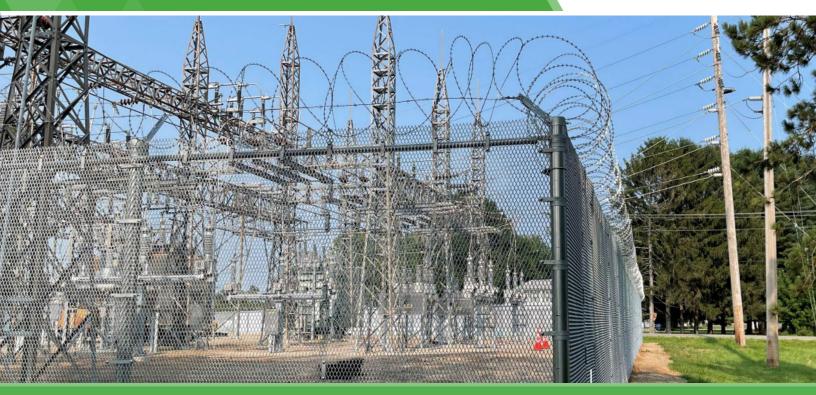

## **One-Stop** Perimeter Security Solutions

Atkore has developed a complete perimeter security solution to provide a customized level of protection with the ease of a turn-key system.

From Allied Tube & Conduit framework to Razor Ribbon<sup>®</sup> barbed tape to expanded metal panels and everything in between, Atkore offers a full product inventory, flexibility, and the expertise to help execute your project with confidence. Easily installed new or as a retrofit over current chain link fencing, our solution is here to help protect your valuable assets.

### Who We Protect

Critical Infrastructures such as:

- Energy & Utility Substations
   and Power Facilities
- Government Agencies
- Correctional Facilities
- Special Projects