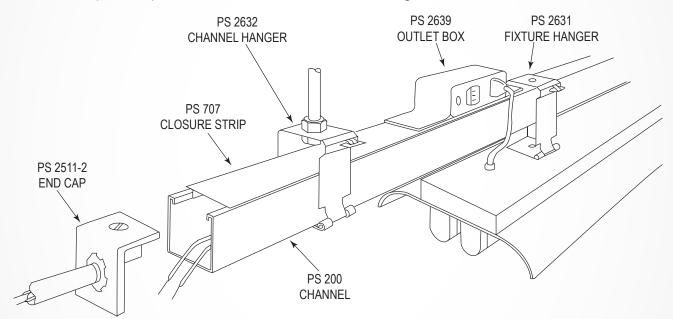

## Complete installation in minutes. No screws, bolts or cotter pins to lose.

Power-Strut's extensive line of fixture hangers, fittings, junction boxes, hardware and cable clamps can be used with standard channel and closure strips to construct a complete electrical raceway and support system.