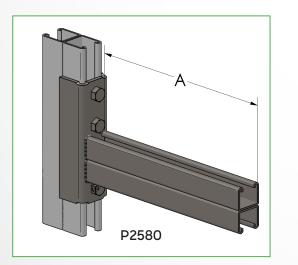

## The Strongest Strut Bracket in the Market!

35% Stronger!

Unistrut is proud to introduce the highest capacity cantilevered strut bracket in the market. The Unistrut P2580 is designed to hold heavier loads, increase the span between supports, and allow attachment on the top and bottom. This results in significant material and labor cost savings.

## **Features and Benefits**

- 35% stronger than competitive products!
- Uses a 3-bolt attachment and a U-shaped base plate for added strength
- Double-sided channel allows attachment on the top and bottom

| Part Number | Dimensions "A"<br>(in) | Uniform Design Loads<br>(Ibs) |
|-------------|------------------------|-------------------------------|
| P2580-12    | 12                     | 2,700                         |
| P2580-18    | 18                     | 1,800                         |
| P2580-24    | 24                     | 1,350                         |
| P2580-30    | 30                     | 1,080                         |
| P2580-36    | 36                     | 900                           |